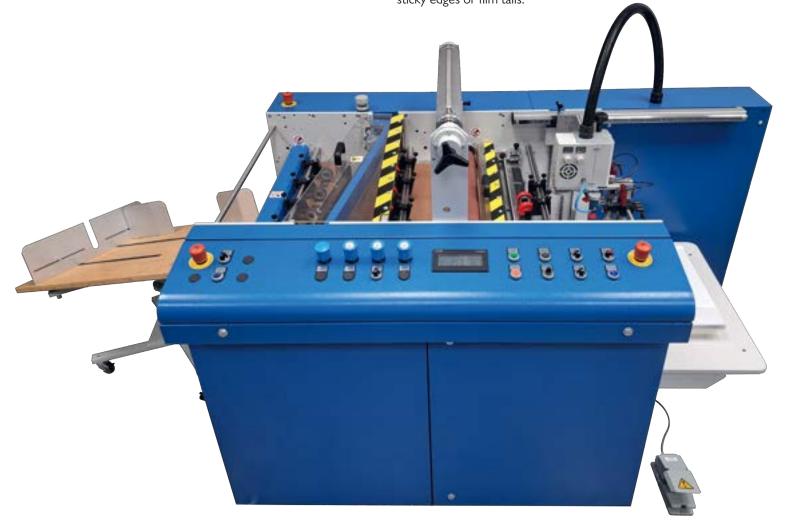

## Europa KC

fully automated B2 laminator

The Europa KC fully automatic laminator, capable of running sheets up to B2 in size. Compact and easy to use it is designed for self-adhesive and other cold applications. Its specially designed fully adjustable cutting head leaves no sticky edges or film tails.

## Europa KC

fully automated B2 laminator

Specially designed, (patent pending), cutting head to cut all types of self-adhesive and non-tearable items.

Easy to understand touch screen operator's panel.

Deep pile feeder for longer runs

Film can be adjusted laterally on the run.

Feeder and laminator linked to give accurate feeding of all types of stock. Missing sheet detector stopping machine in the case of miss feeds.

Adjustable jogger to suit various sheet sizes.