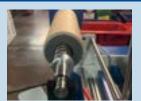

## Europa KC

fully automated B2 laminator

The Europa KC fully automatic laminator, capable of running sheets up to B2 in size. Compact and easy to use it is designed for self-adhesive and other cold applications. Its specially designed fully adjustable cutting head leaves no sticky edges or film tails.

## Europa KC

fully automated B2 laminator

Specially designed, (patent pending), cutting head to cut all types of self-adhesive and non-tearable items.

Easy to understand touch screen operator's panel.

Deep pile feeder for longer runs