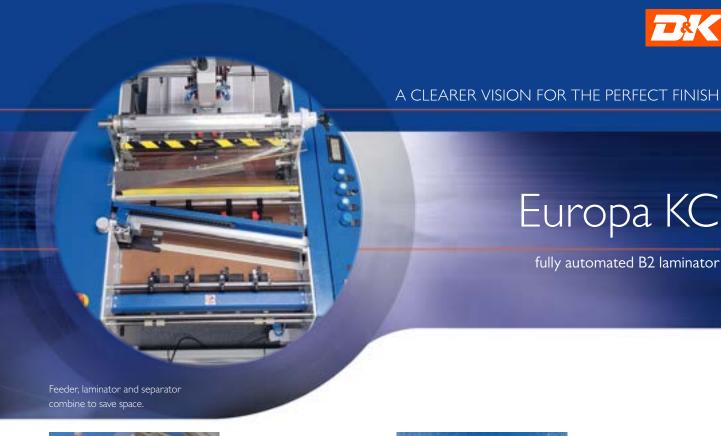

## Europa KC

fully automated B2 laminator

The Europa KC fully automatic laminator, capable of running sheets up to B2 in size. Compact and easy to use it is designed for self-adhesive and other cold applications. Its specially designed fully adjustable cutting head leaves no sticky edges or film tails.

## Europa KC

fully automated B2 laminator

Specially designed, (patent pending), cutting head to cut all types of self-adhesive and non-tearable items.

Easy to understand touch screen operator's panel.

Deep pile feeder for longer runs