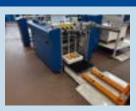

## Europa KC

fully automated B2 laminator

The Europa KC fully automatic laminator, capable of running sheets up to B2 in size. Compact and easy to use it is designed for self-adhesive and other cold applications. Its specially designed fully adjustable cutting head leaves no sticky edges or film tails.

## Europa KC

fully automated B2 laminator

Specially designed, (patent pending), cutting head to cut all types of self-adhesive and non-tearable items.

Easy to understand touch screen operator's panel.

Deep pile feeder for longer runs

Film can be adjusted laterally on the run.

Feeder and laminator linked to give accurate feeding of all types of stock. Missing sheet detector stopping machine in the case of miss feeds.

Adjustable jogger to suit various sheet sizes.