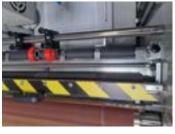

Film can be adjusted laterally on the run.

Feeder and laminator linked to give accurate feeding of all types of stock. Missing sheet detector stopping machine in the case of miss feeds.

Adjustable jogger to suit various sheet sizes.