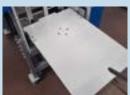

Film can be adjusted laterally on the run.

Feeder and laminator linked to give accurate feeding of all types of stock. Missing sheet detector stopping machine in the case of miss feeds.

Adjustable jogger to suit various sheet sizes.