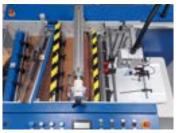

## Europa KC

fully automated B2 laminator

Specially designed, (patent pending), cutting head to cut all types of self-adhesive and non-tearable items.

Easy to understand touch screen operator's panel.

Deep pile feeder for longer runs