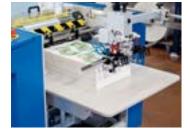

## Europa KC

fully automated B2 laminator

The Europa KC fully automatic laminator, capable of running sheets up to B2 in size. Compact and easy to use it is designed for self-adhesive and other cold applications. Its specially designed fully adjustable cutting head leaves no sticky edges or film tails.

## Europa KC

fully automated B2 laminator

Specially designed, (patent pending), cutting head to cut all types of self-adhesive and non-tearable items.

Easy to understand touch screen operator's panel.

Deep pile feeder for longer runs